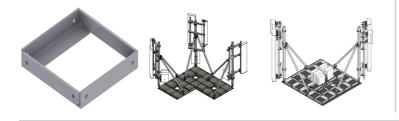

# **Ballast Box Heavy**

P/N: 1740

The Ballast Box Heavy is used in CueDee's Ballast Solutions. Note that there is a light version of the ballast box as well found under product 10186. For detail strength calculation please contact CueDee for further discussions.

## FLEXIBILITY

CueDee's ballast solutions are designed with footprint, height, location, and wind pressure in mind. Number of variants can be formed utilizing four by four to six by six bases one can create numerous mutations all based on your specific needs.

#### SIZE AND WEIGHT

Weight Size (w\*d\*h)

22.9 kg 500 \* 500 \* 100 mm