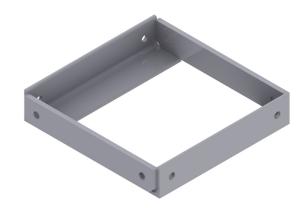

# **Ballast Box Heavy**

P/N: 1740

The Ballast Box Heavy is used in CueDee's Ballast Solutions. Note that there is a light version of the ballast box as well found under product 10186. For detail strength calculation please contact CueDee for further discussions.

#### SIZE AND WEIGHT

Weight Size (w\*d\*h)

22.9 kg 500 \* 500 \* 100 mm