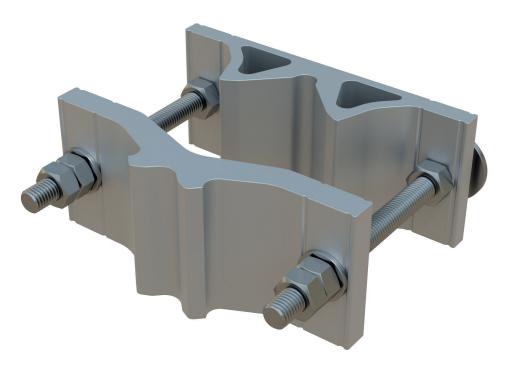

# **SMALL CLAMP 90**

P/N: 8969

The small Clamp 90 is a unique clamp that will solve most of the fitting problems on the market. Together with ALUBRA extrusions and fixing angles it is possible to build almost any kind of support structure.

### MECHANICAL DATA

Clamp profiles: Aluminium, Nature anodized 20µm Fasteners: Acid proof stainless steel

#### **PRODUCT DIMENSIONS**

| Length   | Width    | Height    | Weight   |
|----------|----------|-----------|----------|
| 168 mm   | 160 mm   | 70 mm     | 1,5 kg   |
| (6,6 in) | (6,3 in) | (2,76 in) | (3,3 lb) |