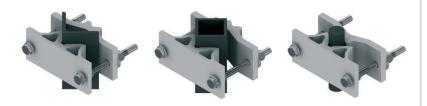

# FLEXIBILITY

The universal clamp can handle a wide range of all common frame leg designs, round, square, angular, etc.

#### CLAMP MOUNTING RANGE

| <b>Frame</b><br>Tubes | <b>Min (in)</b><br>Ø25 mm<br>(Ø1,0 in) | <b>Max (in)</b><br>Ø90 mm<br>(Ø3,5 in) |
|-----------------------|----------------------------------------|----------------------------------------|
| Square profiles       | 35 x 35 mm<br>(1,0 x 1,0 in)           | 85 x 85 mm<br>(3,3 x 3,3 in)           |
| 90° Angle             | 35 x 35 mm<br>(1,4 x 1,4 in)           | 90 x 90 mm<br>(3,5 x 3,5 in)           |
| 60° Angle             | 40 mm opening<br>(1,6 in in opening)   | 100 mm opening<br>(4,0 in opening)     |